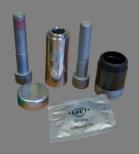

# **MARCH NEWS**

## SERVICE KITS / SERVICE KITS / SERVICE KITS



**5R0200** Guide Pin Kit for LB195 and LB225 MEI Calipers. Suitable for KB Calipers kit number K001915



**5RS200** Short Guide Pin Kit for LB195 and LB225 MEI Calipers. Suitable for KB Calipers.



**5R0215** Sealed Pin Kit for M Type LB195 and LB225 MEI Calipers only. **Not Suitable for KB Calipers**.



**5R0400** Tappet Boot Kit suitable for MEI & Knorr

**5R0405** Mercedes Tappet Kit suitable for MEI & Knorr



5K0020 End Cap Tool Kit MEI & Knorr



#### **MEI Modules**

MEI continue to offer **Support and Training** using our Modular Training programme. These short 20 min sessions cover Servicing & Maintenance tips on Calipers and Slack Adjuster. If you are interested please contact sales@meibrakes.com

### **Coming Soon**

2021 is an exciting year for MEI with a number of **New Additions** to our range. Look out for these in our future News Letters.

## **Don't Forget**

All MEI Cali