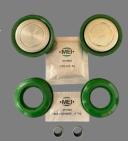

**5R0215** Sealed Pin Kit for M Type LB195 and LB225 MEI Calipers only. **Not Suitable for KB Calipers**.

**5R0400** Tappet Boot Kit suitable for MEI & Knorr

**5R0405** Mercedes Tappet Kit suitable for MEI & Knorr