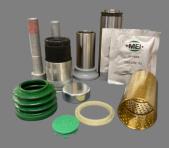

**5R0215** Sealed Pin Kit for M Type LB195 and LB225 MEI Calipers only. **Not Suitable for KB Calipers**.

**5R0400** Tappet Boot Kit suitable for MEI & Knorr

**5R0405** Mercedes Tappet Kit suitable for MEI & Knorr

5K0020 End Cap Tool Kit MEI & Knorr