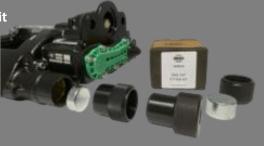

# **MARCH NEWS**

## SERVICE KITS / SERVICE KITS / SERVICE KITS



**5R0200** Guide Pin Kit for LB195 and LB225 MEI Calipers. Suitable for KB Calipers kit number K001915



**5RS200** Short Guide Pin Kit for LB195 and LB225 MEI Calipers. Suitable for KB Calipers.



**5R0215** Sealed Pin Kit for M Type LB195 and LB225 MEI Calipers only. **Not Suitable for KB Calipers**.



**5R0400** Tappet Boot Kit suitable for MEI & Knorr

**5R0405** Mercedes Tappet Kit suitable for MEI & Knorr



5K0020 End Cap Tool Kit MEI & Knorr



#### **MEI Modules**

MEI continue to offer **Support and Training** using our Modular Training programme. These short 20 min sessions cover Servicing & Maintenance tips on Calipers and Slack Adjuster. If you are interested please contact sales@meibrakes.com

### **Coming Soon**

2021 is an exciting year for MEI with a number of **New Additions** to our range. Look out for these in our future News Letters.

## **Don't Forget**

All MEI Calipers now supplied with Fully Sealed Pins















Linear <u>5R0335</u> MEI Only



Stepped <u>5R0340</u> MEI Only

Plain Chain Cover 5R0300 MEI Only



Visit the website - www.meibrakes.com
Call us on +44 114 2564601