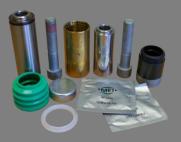

## SERVICE KITS / SERVICE KITS / SERVICE KITS

**5R0200** Guide Pin Kit for LB195 and LB225 MEI Calipers. Suitable for KB Calipers kit number K001915

**5RS200** Short Guide Pin Kit for LB195 and LB225 MEI Calipers. Suitable for KB Calipers.

**5R0215** Sealed Pin Kit for M Type LB195 and LB225 MEI Calipers only. **Not Suitable for KB Calipers**.

**5R0400** Tappet Boot Kit suitable for MEI & Knorr

**5R0405** Mercedes Tappet Kit suitable for MEI & Knorr