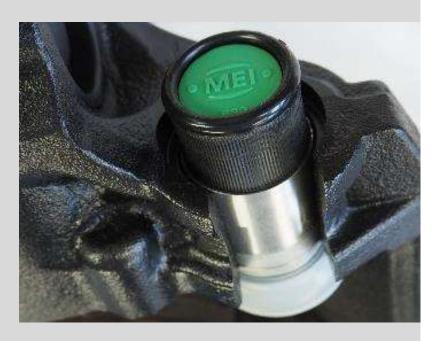

## **FULLY SEALED** MEI CALIPER RANGE

Talking to fleets, the single biggest complaint about calipers is open guide sleeves causing sliding issues.

MEI has addressed this with our patented solution and all 2020 production MEI calipers are produced with Fully Sealed guide sleeves.

Fully Sealed, easy to fit, no special tools needed.