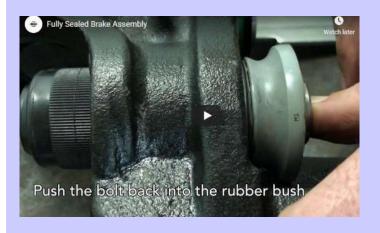

## **FULLY SEALED** MEI CALIPER RANGE

Talking to fleets, the single biggest complaint about calipers is open guide sleeves causing sliding issues.

MEI has addressed this with our patented solution and all 2020 production MEI calipers are produced with Fully Sealed guide sleeves.

Fully Sealed, easy to fit, no special tools needed.