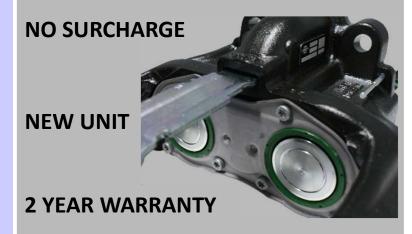

## **FULLY SEALED** MEI CALIPER RANGE

Talking to fleets, the single biggest complaint about calipers is open guide sleeves causing sliding issues.

MEI has addressed this with our patented solution and all 2020 production MEI calipers are produced with Fully Sealed guide sleeves.

Fully Sealed, easy to fit, no special tools needed.